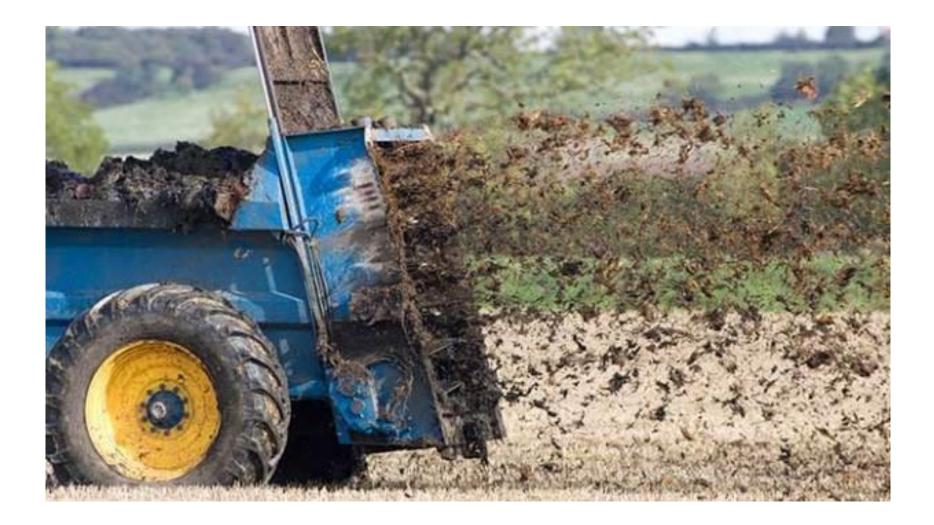

| Lynns Knowe    | Oct-15 | 7.3 | 2 | 2- | 0  | 4.4  |
| Glenburn       | Mar-14 | 6.9 | 2 | 1  | 1  |      |
| L Rabbities    | Oct-15 | 6.4 | 1 | 1  | 0  | 4.7  |
| Box Field      | Oct-15 | 6.2 | 2 | 1  | 0  | 4.99 |

### MANURE APPLICATIONS

| Henrys Hill    | Mar-14 | 5 ton / ha  | PL  |
|----------------|--------|-------------|-----|
|                | Sep-14 | 5 ton / ha  | PL  |
| Upper Fishpond | Aug-16 | 25 ton / ha | FYM |
| Lynns Knowe    | Aug-14 | 5 ton / ha  | PL  |
|                | Aug-15 | 5 ton / ha  | PL  |
| Glenburn       | Aug-14 | 5 ton / ha  | PL  |
| L Rabbities    | Aug-13 | 5 ton / ha  | PL  |
|                | Sep-14 | 25 ton / ha | FYM |
| Box Field      | Sep-13 | 15 ton/ha   | FYM |
|                | Aug-14 | 5 ton / ha  | PL  |

### **Organic Manures**



### Rotation



### The Growing Crop



# Going forward